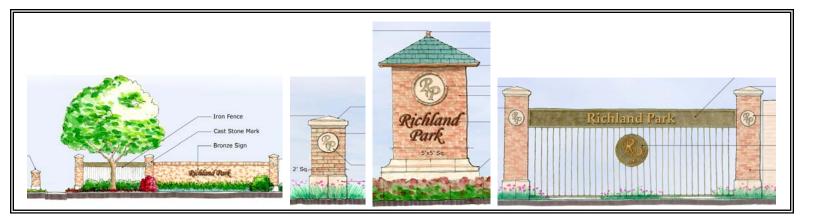

### ALB—Architectural-Landscaping-Beautification-Updates

City of Richardson (COR) Counsel approved and awarded the bid 64-09 for the updating of Richland Park\Oaks entrances. The winning contractor started work on 1/4/2010. Per Padma Patla in the COR Capital Improvements, the construction will be completely finished in 160 days from the start date. Please direct your questions and comments to **DON MAGNER** at <u>don.magner@cor.gov</u> or **Padma Patla** at padma.patla@cor.gov